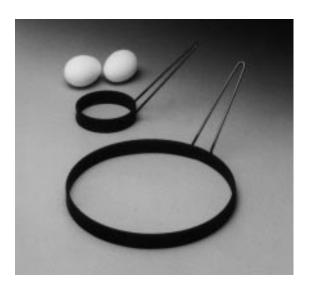

### 120-1, 120-28 & 127 EGG FORMS

Model 120-1 & 127

Prince Castle helps you cook perfect eggs with consistent results. Each Prince Castle egg form helps make efficient use of grill space, while making perfect individual portions for egg sandwiches or omelets. A nonstick coating provides for no-waste cooking and fast and easy cleanup. Choose from three egg form sizes.

#### STANDARD FEATURES

- Helps maximize griddle space.
- Produces perfect individual portions.
- Nonstick coating for easy cleanup and no waste cooking.
- Cool-to-the-touch wire handles makes handling easy.
- Three sizes available: 3" (7.62 cm) diameter, 4" (10.16 cm) diameter, and 8" (20.32 cm) diameter.